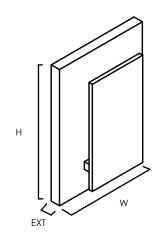

### **MEASUREMENT**

: 9.75"W x 14"H x 2.75"EXT DIMENSIONS

HANGING WEIGHT : 6.38 Lb **HCO** : 7" BP WIDTH : 9.84" **BP HEIGHT** : 0.98" мах он : 2.75"