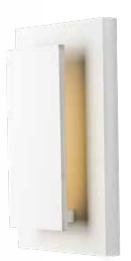

### PRODUCT DESCRIPTION

Bring the outdoors inside with our line of Architectural high quality interior and exterior wall sconces. European in design and machined out of blocks of solid Aluminum, these sconces have both the look and quality expected for the discriminate buyer. High powered LEDs create dramatic light effects and most are approved for wet location applications.

#### **FINISHES OPTIONS:**

White (WT)

Black/ Satin Aluminum (BKSA)