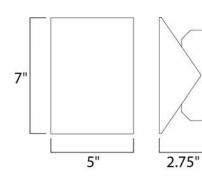

### **MEASUREMENTS** DIMENSION

HANGING WEIGHT

: 5" W x 7" H x 2.75" Ext : 5" W x 5" H x 3.5" HCO