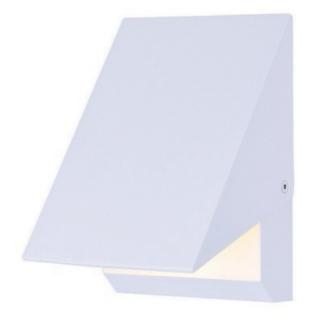

### **PRODUCT DESCRIPTION**

Bring the outdoors inside with our line of Architectural high quality interior and exterior wall sconces. European in design and machined out of blocks of solid Aluminum, these sconces have both the look and quality expected for the discriminate buyer. High powered LEDs create dramatic light effects and most are approved for wet location applications.