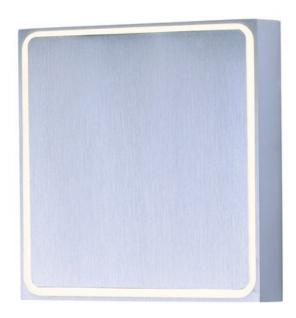

### PRODUCT DESCRIPTION

Bring the outdoors inside with our line of Architectural high quality interior and exterior wall sconces. European in design and machined out of blocks of solid Aluminum, these sconces have both the look and quality expected for the discriminate buyer. High powered LEDs create dramatic light effects and most are approved for wet location applications.

## MATERIAL

Aluminum, Acrylic