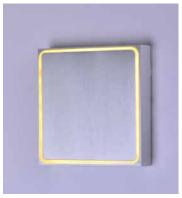

#### LAMPING

INPUT VOLTAGE : 120V

LUMENS : 560 Rated (70 Del.)

BULB : 1 x 8W LED PCB Integrated, 8W Total

BULB INCLUDED : (Integrated)

DIMMABLE : Electronic Low Voltage (ELV)

CRI : 90+ CRI COLOR\_TEMP : 3000K