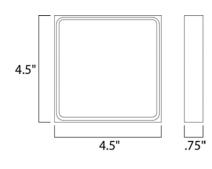

## **MEASUREMENTS**

DIMENSION : 4.5" W x 4.5" H x 0.75" Ext : 4.5" W x 0.75" H x 3.25" HCO **BACK PLATE** 

HANGING WEIGHT : 0.88 lb