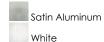

### PRODUCT DESCRIPTION

Bring the outdoors inside with our line of Architectural high quality interior and exterior wall sconces. European in design and machined out of blocks of solid Aluminum, these sconces have both the look and quality expected for the discriminate buyer. High powered LEDs create dramatic light effects and most are approved for wet location applications.



## **MEASUREMENTS**

DIMENSION : 4.5" W x 4.5" H x 0.75" Ext : 4.5" W x 0.75" H x 3.25" HCO **BACK PLATE** 

HANGING WEIGHT : 0.88 lb

#### LAMPING

INPUT VOLTAGE : 120V

LUMENS : 560 Rated (70 Del.)

BULB : 1 x 8W LED PCB Integrated, 8W Total

BULB INCLUDED : (Integrated)

DIMMABLE : Electronic Low Voltage (ELV)

CRI : 90+ CRI COLOR\_TEMP : 3000K

#### **FINISHES OPTION**



## MATERIAL

Aluminum, Acrylic

# **RATINGS**

**cETLus** Wet Location ADA







## **ADDITIONAL**

INSTALL UP/DOWN: All OPERATING TEMPERATURE: -20°C (-4°F), 40°C (104°F)

PHOTOMETIC: Report Found Online

Always consult a qualified electrician before installing any lighting product.