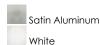

### PRODUCT DESCRIPTION

Bring the outdoors inside with our line of Architectural high quality interior and exterior wall sconces. European in design and machined out of blocks of solid Aluminum, these sconces have both the look and quality expected for the discriminate buyer. High powered LEDs create dramatic light effects and most are approved for wet location applications.



### **MEASUREMENTS**

DIMENSION : 4.25" W x 4.25" H x 3.5" Ext

MAX OAH : 4.25" W x 1" H

HANGING WEIGHT : 1.54 lb

LAMPING

INPUT VOLTAGE : 120V

**LUMENS** : 280 Rated (140 Del.)

**BULB** : 1 x 4W LED PCB Integrated , 4W Total

BULB INCLUDED : (Integrated)

DIMMABLE : Electronic Low Voltage (ELV)

CRI : 90+ CRI COLOR\_TEMP : 3000K LIGHTING\_DIRECTION: Directional

#### **FINISHES OPTION**



# MATERIAL

Aluminum, Acrylic

# **RATINGS**

**cETLus** 

Damp Location ADA









# **ADDITIONAL**

INSTALL UP/DOWN: All **OPERATING TEMPERATURE:** -20°C (-4°F), 40°C (104°F)

PHOTOMETIC: Report Found Online

Always consult a qualified electrician before installing any lighting product.