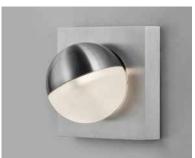

### PRODUCT DESCRIPTION

Bring the outdoors inside with our line of Architectural high quality interior and exterior wall sconces. European in design and machined out of blocks of solid Aluminum, these sconces have both the look and quality expected for the discriminate buyer. High powered LEDs create dramatic light effects and most are approved for wet location applications.

### **MEASUREMENTS**

DIMENSION : 4.25" W x 4.25" H x 3.5" Ext

MAX OAH : 4.25" W x 1" H

HANGING WEIGHT : 1.54 lb

LAMPING

INPUT VOLTAGE : 120V

**LUMENS** : 280 Rated (140 Del.)

**BULB** : 1 x 4W LED PCB Integrated , 4W Total

BULB INCLUDED : (Integrated)

DIMMABLE : Electronic Low Voltage (ELV)

CRI : 90+ CRI COLOR\_TEMP : 3000K LIGHTING\_DIRECTION: Directional

# MATERIAL

Aluminum, Acrylic