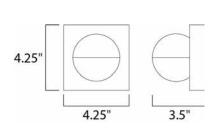

### **MEASUREMENTS**

DIMENSION : 4.25" W x 4.25" H x 3.5" Ext

MAX OAH : 4.25" W x 1" H

HANGING WEIGHT : 1.54 lb

LAMPING

INPUT VOLTAGE : 120V

**LUMENS** : 280 Rated (140 Del.)

**BULB** : 1 x 4W LED PCB Integrated , 4W Total