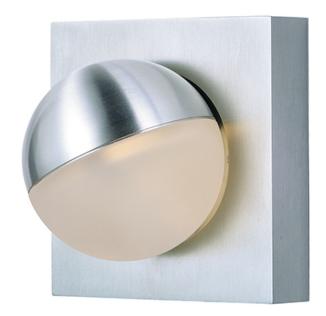

### PRODUCT DESCRIPTION

Bring the outdoors inside with our line of Architectural high quality interior and exterior wall sconces. European in design and machined out of blocks of solid Aluminum, these sconces have both the look and quality expected for the discriminate buyer. High powered LEDs create dramatic light effects and most are approved for wet location applications.

### **MEASUREMENTS**

DIMENSION : 4.25" W x 4.25" H x 3.5" Ext

MAX OAH : 4.25" W x 1" H

HANGING WEIGHT : 1.54 lb

LAMPING

INPUT VOLTAGE : 120V

**LUMENS** : 280 Rated (140 Del.)

**BULB** : 1 x 4W LED PCB Integrated , 4W Total

BULB INCLUDED : (Integrated)

DIMMABLE : Electronic Low Voltage (ELV)

CRI : 90+ CRI COLOR\_TEMP : 3000K LIGHTING\_DIRECTION: Directional

# MATERIAL

Aluminum, Acrylic