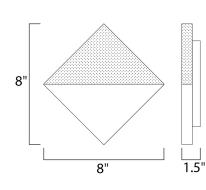

### MEASUREMENTS DIMENSION

# LAMPING

CRI

MAX OAH HANGING WEIGHT

INPUT VOLTAGE : 120V LUMENS BULB BULB INCLUDED

DIMMABLE COLOR\_TEMP : 3000K

: 8" W x 8" H x 1.5" Ext : 1.5" OAH 6.5" W x 0.83" H : 4.18 lb

: 700 Rated (658 Del.) : 1 x 10W LED PCB Integrated , 10W Total : (Integrated) : Triac CL :90+ CRI