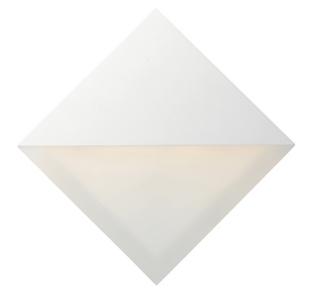

## **PRODUCT DESCRIPTION**

Bring the outdoors inside with our line of Architectural high quality interior and exterior wall sconces. European in design and machined out of blocks of solid Aluminum, these sconces have both the look and quality expected for the discriminate buyer. High powered LEDs create dramatic light effects and most are approved for wet location applications.

#### **FINISHES OPTION**

Satin Aluminum White

MATERIAL Aluminum, Acrylic