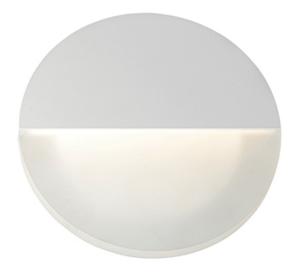

#### **PRODUCT DESCRIPTION**

Bring the outdoors inside with our line of Architectural high quality interior and exterior wall sconces. European in design and machined out of blocks of solid Aluminum, these sconces have both the look and quality expected for the discriminate buyer. High powered LEDs create dramatic light effects and most are approved for wet location applications.

#### **FINISHES OPTION**

Satin Aluminum White

MATERIAL Aluminum, Acrylic