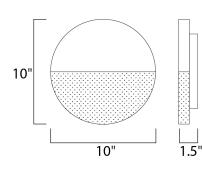

## **MEASUREMENTS** DIMENSION

: 10" W x 10" H x 1.5" Ext

# LAMPING

COLOR\_TEMP

CRI

MAX OAH HANGING WEIGHT

INPUT VOLTAGE : 120V LUMENS BULB BULB INCLUDED DIMMABLE

: 3000K

: 1.5" OAH 7.01" W x 0.83" H : 4.62 lb

: 1,050 Rated (831 Del.) : 2 x 15W LED PCB Integrated , 15W Total : (Integrated) : Triac CL :90+ CRI