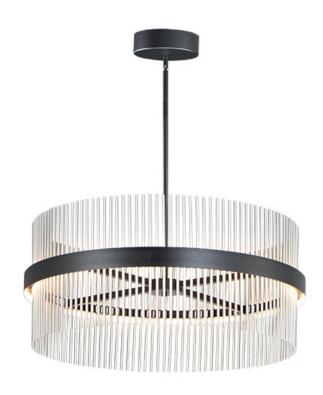

#### PRODUCT DESCRIPTION

Round rings of Black support rows of tubing in your choice of Satin Brass, Satin Nickel or Satin Brass/Satin Nickel combined. The tubing comes to life when illuminated from the front by LED which directs light both up and down for even room illumination. The color temperature of the LED can be adjusted by any Bluetooth device to change the appearance of the fixture to suit any room decor.

## **MEASUREMENTS**

DIMENSION : 33.75" L x 33.75" W x 15" H

MAX OAH : 56" OAH

CANOPY : 7.75" W x 2.25" H x 7.75" L

HANGING WEIGHT : 28 lb