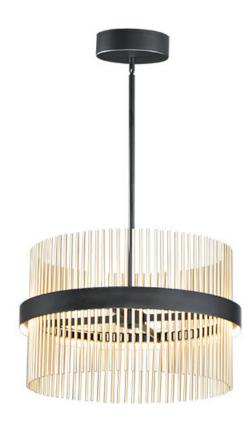

# PRODUCT DESCRIPTION

Round rings of Black support rows of tubing in your choice of Satin Brass, Satin Nickel or Satin Brass/Satin Nickel combined. The tubing comes to life when illuminated from the front by LED which directs light both up and down for even room illumination. The color temperature of the LED can be adjusted by any Bluetooth device to change the appearance of the fixture to suit any room decor.

# **MEASUREMENTS**

DIMENSION : 23.75" L x 23.75" W x 15" H

MAX OAH : 56" OAH

CANOPY : 7.75" W x 2.25" H x 7.75" L

HANGING WEIGHT : 21.16 lb

# MATERIAL

Steel