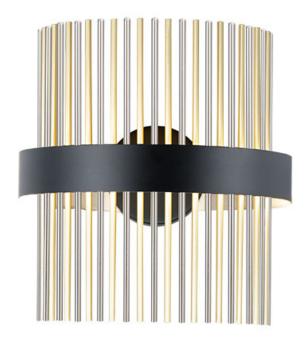

## PRODUCT DESCRIPTION

Round rings of Black support rows of tubing in your choice of Satin Brass, Satin Nickel or Satin Brass/Satin Nickel combined. The tubing comes to life when illuminated from the front by LED which directs light both up and down for even room illumination. The color temperature of the LED can be adjusted by any Bluetooth device to change the appearance of the fixture to suit any room decor.

#### **FINISHES OPTION**

Black / Satin Nickel / Satin Brass