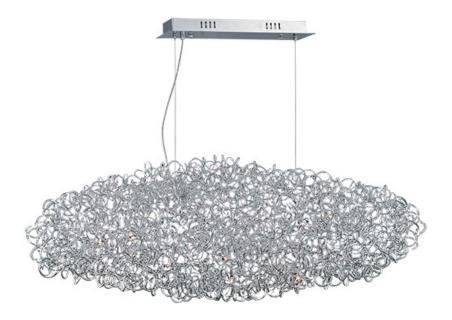

### **PRODUCT DESCRIPTION**

Sculptures created from Polished Chrome aluminum rods are formed by hand into a mod-silhouette, perfect for loft living and cosmopolitan lifestyles. Woven through the interior are strings of clear G4 Xenon lamps that add sparkle as they reflect off of the embellished etched patterns of the aluminum. Fashion forward and style genre-defying, the Dazed collection goes with a myriad of looks from art deco to pop art.