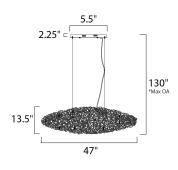

### **MEASUREMENTS**

DIMENSION : 47" L x 19.5" W x 13.5" H

MAX OAH : 130" OAH

CANOPY : 5.5" W x 2.25" H x 5.5" L

HANGING WEIGHT : 35.42 lb