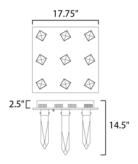

### **MEASUREMENTS**

DIMENSION : 17.75" L x 17.75" W x 14.5" H CANOPY : 17.75" W x 2.5" H x 17.75" L

HANGING WEIGHT : 47.39 lb