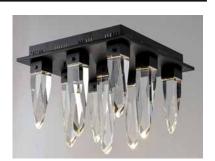

### **PRODUCT DESCRIPTION**

Stalactites of Clear Beveled crystal suspend from your choice of Polished Chrome or Black supports, can be hung at various heights to create a spectacular array. The crystal shimmers as light diffuses through the facets powered by 90 CRI LED dimmable modules.