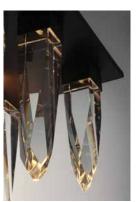

### **PRODUCT DESCRIPTION**

Stalactites of Clear Beveled crystal suspend from your choice of Polished Chrome or Black supports, can be hung at various heights to create a spectacular array. The crystal shimmers as light diffuses through the facets powered by 90 CRI LED dimmable modules.

## **GLASS**

Crystal 20