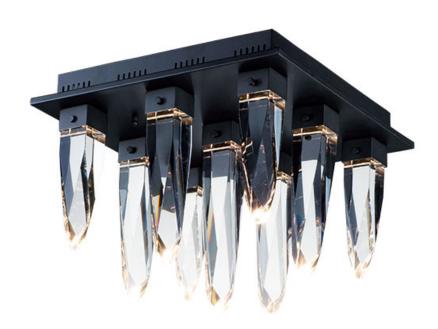

### **PRODUCT DESCRIPTION**

Stalactites of Clear Beveled crystal suspend from your choice of Polished Chrome or Black supports, can be hung at various heights to create a spectacular array. The crystal shimmers as light diffuses through the facets powered by 90 CRI LED dimmable modules.

### **MEASUREMENTS**

DIMENSION : 17.75" L x 17.75" W x 14.5" H CANOPY : 17.75" W x 2.5" H x 17.75" L

HANGING WEIGHT : 47.39 lb

#### **LAMPING**

INPUT VOLTAGE : 120V

LUMENS : 5,040 Rated (4,284 Del.)

BULB : 9 x 6W LED AC Integrated, 54W Total

BULB INCLUDED : (Integrated) DIMMABLE : Triac CL : 90+ CRI CRI COLOR\_TEMP : 3000K