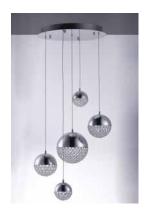

### **PRODUCT DESCRIPTION**

Balls of light are formed by half Polished Chrome metal spun shades with Beveled Crystal beads hand woven into a frame completing the sphere. An LED module is encased in the upper housing and sheds brilliant light onto the crystal below creating a marvelous sparkling effect.

### **FINISHES OPTION**

Polished Chrome