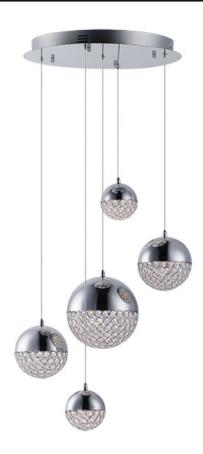

### **PRODUCT DESCRIPTION**

Balls of light are formed by half Polished Chrome metal spun shades with Beveled Crystal beads hand woven into a frame completing the sphere. An LED module is encased in the upper housing and sheds brilliant light onto the crystal below creating a marvelous sparkling effect.

### **FINISHES OPTION**

Polished Chrome

#### **GLASS**

Crystal 20

#### MATERIAL

Steel, Aluminum, Crystal