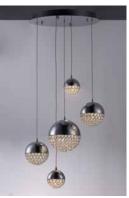

### **PRODUCT DESCRIPTION**

Balls of light are formed by half Polished Chrome metal spun shades with Beveled Crystal beads hand woven into a frame completing the sphere. An LED module is encased in the upper housing and sheds brilliant light onto the crystal below creating a marvelous sparkling effect.

### **FINISHES OPTION**

Polished Chrome