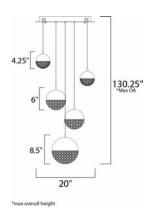

# **MEASUREMENTS**

DIMENSION : 20" L x 20" W x 8.5" H

MAX OAH : 130.25" OAH

: 17.75" W x 1.5" H x 17.75" L CANOPY

HANGING WEIGHT : 15.65 lb