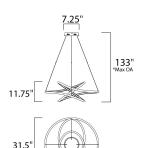

31.5'

\*max overall height

## **MEASUREMENTS**

DIMENSION : 31.5" L x 31.5" W x 11.75" H

MAX OAH : 133" OAH

CANOPY : 7.25" W x 1.75" H x 7.75" L

HANGING WEIGHT : 7.9 lb

LAMPING

INPUT VOLTAGE : 110-277V

LUMENS : 5,775 Rated (3,713 Del.)