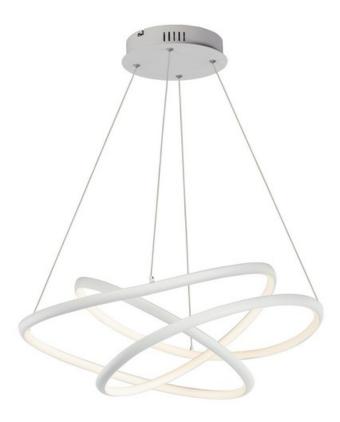

## PRODUCT DESCRIPTION

Arched Matte White aluminum channel is artfully formed into unique lighting sculptures. Two rows of LEDs are used to double the light output but are fully dimmable for your comfort level.

#### **FINISHES OPTION**

Matte White