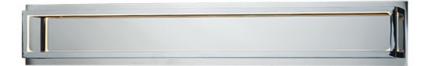

#### **PRODUCT DESCRIPTION**

Cubes of Black and Polished Chrome are lit from the inside by LED strips concealed in a channel. The silhouette created by this inward design creates a dramatic light effect.

# **FINISHES OPTION**

Polished Chrome

MATERIAL Aluminum, Steel