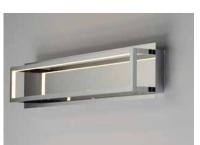

#### **PRODUCT DESCRIPTION**

Cubes of Black and Polished Chrome are lit from the inside by LED strips concealed in a channel. The silhouette created by this inward design creates a dramatic light effect.

# **FINISHES OPTION**

Polished Chrome

MATERIAL Aluminum, Steel