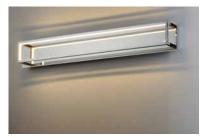

#### **PRODUCT DESCRIPTION**

Cubes of Black and Polished Chrome are lit from the inside by LED strips concealed in a channel. The silhouette created by this inward design creates a dramatic light effect.

# **FINISHES OPTION**

Polished Chrome

MATERIAL Aluminum, Steel