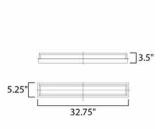

### **MEASUREMENTS**

CRI

DIMENSION BACK PLATE HANGING WEIGHT LAMPING INPUT VOLTAGE :120V : 1,680 Rated (1,440 Del.) LUMENS BULB

BULB INCLUDED DIMMABLE

- COLOR\_TEMP
- LIGHTING\_DIRECTION : Indirect

: 32.75" W x 5.25" H x 3.5" Ext : 32.5" W x 5" H x 3.5" HCO