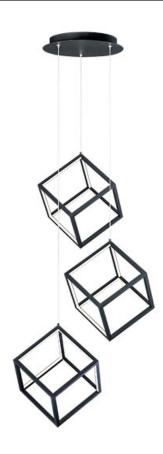

#### PRODUCT DESCRIPTION

Cubes of Black and Polished Chrome are lit from the inside by LED strips concealed in a channel. The silhouette created by this inward design creates a dramatic light effect.