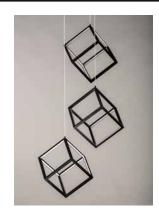

#### PRODUCT DESCRIPTION

Cubes of Black and Polished Chrome are lit from the inside by LED strips concealed in a channel. The silhouette created by this inward design creates a dramatic light effect.