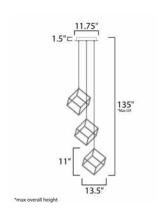

#### **MEASUREMENTS**

DIMENSION : 13.5" L x 23" W x 11" H

MAX OAH : 135" OAH

CANOPY : 11.75" W x 1.5" H x 11.75" L

HANGING WEIGHT : 8.58 lb