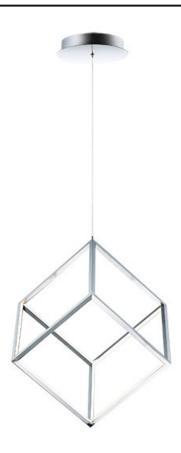

### PRODUCT DESCRIPTION

Cubes of Black and Polished Chrome are lit from the inside by LED strips concealed in a channel. The silhouette created by this inward design creates a dramatic light effect.

#### **FINISHES OPTION**

Black

Polished Chrome