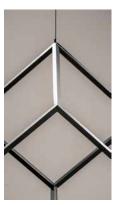

### PRODUCT DESCRIPTION

Cubes of Black and Polished Chrome are lit from the inside by LED strips concealed in a channel. The silhouette created by this inward design creates a dramatic light effect.

## MATERIAL

Aluminum, Steel