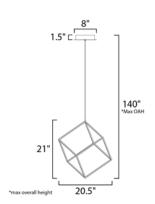

# **MEASUREMENTS**

DIMENSION : 20.5" L x 20.5" W x 21" H

MAX OAH : 120" OAH

CANOPY : 8" W x 1.5" H x 8" L

HANGING WEIGHT : 4.4 lb