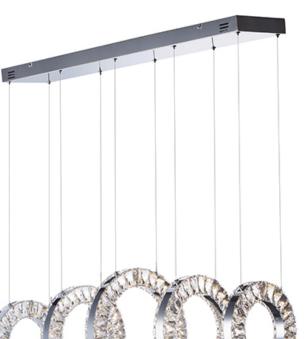

## **PRODUCT DESCRIPTION**

Rings of Beveled Crystals are mounted into a Polished Chrome band and suspended from cable as if they were floating in air. Multiple size rings mounted in descending order create a unique and brilliant light form which is sure to be the focal point of the room.