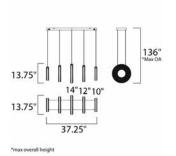

| MEASUREMENTS |  |
|--------------|--|
| DIMENSION    |  |

CRI

: 37.25" L x 13.75" W x 13.75" H : 136" OAH MAX OAH HANGING WEIGHT : 25.74 lb LAMPING INPUT VOLTAGE : 120V LUMENS : 5,780 Rated (4,540 Del.) BULB : 5 x 83W LED PCB Integrated , 83W Total BULB INCLUDED : (Integrated) : Triac CL DIMMABLE :90+ CRI COLOR\_TEMP : 3000K