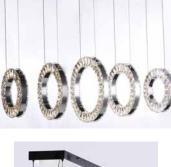

## **PRODUCT DESCRIPTION**

Rings of Beveled Crystals are mounted into a Polished Chrome band and suspended from cable as if they were floating in air. Multiple size rings mounted in descending order create a unique and brilliant light form which is sure to be the focal point of the room.