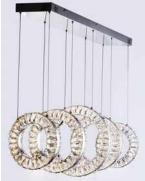

## **PRODUCT DESCRIPTION**

Rings of Beveled Crystals are mounted into a Polished Chrome band and suspended from cable as if they were floating in air. Multiple size rings mounted in descending order create a unique and brilliant light form which is sure to be the focal point of the room.