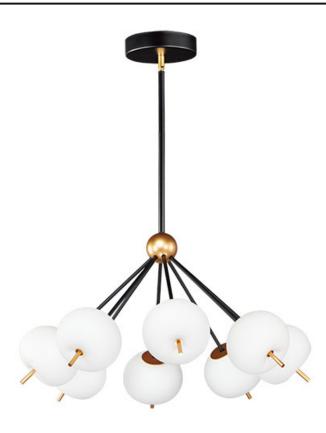

### **PRODUCT DESCRIPTION**

Inspired by contemporary Euro design, this collection features Satin White cased glass fonts suspended by rods of Gold with Black accents. Powered by integrated LED modules, light is directed downward in a soft and diffused manner.

#### **FINISHES OPTION**

Black / Gold

### **GLASS**

Satin White 92

# MATERIAL

Steel, Glass