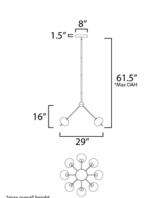

## **MEASUREMENTS**

DIMENSION : 29" L x 29" W x 16" H

MAX OAH : 61.5" OAH

CANOPY : 8" W x 1.5" H x 8" L

HANGING WEIGHT : 15.4 lb