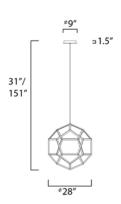

# **MEASUREMENTS**

DIMENSION : 28" L x 28" W x 28" H

MAX OAH : 151" OAH

CANOPY :  $9'' W \times 1.5'' H \times 9'' L$ 

HANGING WEIGHT : 11 lb

LAMPING

INPUT VOLTAGE : 120V

LUMENS : 6,800 Rated (5,100 Del.)