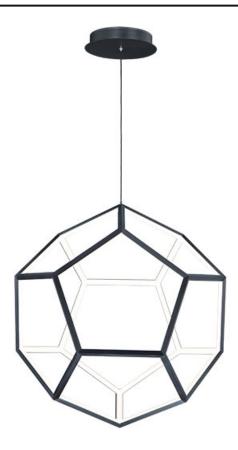

### PRODUCT DESCRIPTION

Formed by a series of Black pentagons into a spherical shape, this geometric collection is illuminated from the inside for a dramatic lighting effect. Available in 3 sizes ranging from 22" to the dramatic 40" large pendant.

## MATERIAL

Steel, Acrylic