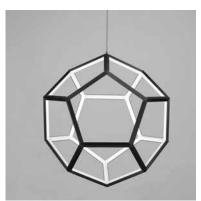

### PRODUCT DESCRIPTION

Formed by a series of Black pentagons into a spherical shape, this geometric collection is illuminated from the inside for a dramatic lighting effect. Available in 3 sizes ranging from 22" to the dramatic 40" large pendant.