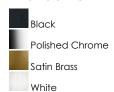

## PRODUCT DESCRIPTION

A collection of very small LED pendants unique to the market. Shades of Gypsum, Concrete, and Aluminum available in a wide variety of shapes and finishes, these small scale pendants provide an amazing amount of light. The light engine is housed in machined aluminum to reduce heat. Drivers recess into the outlet box so the canopies are very low profile in keeping with the small scale of the pendant.



# **MEASUREMENTS**

DIMENSION : 2" L x 2" W x 2" H

MAX OAH : 121.25" OAH

CANOPY : 5" W x 0.5" H x 5" L

HANGING WEIGHT : 0.93 lb

LAMPING

INPUT VOLTAGE : 100-240V

LUMENS : 360 Rated (220 Del.)

BULB : 1 x 4.5W LED PCB Integrated , 4W Total

BULB INCLUDED : (Integrated)

DIMMABLE : Triac CL or ELV

CRI : 90+ CRI

COLOR\_TEMP : 3000K

### **FINISHES OPTION**



# MATERIAL

Aluminum

### **RATINGS**

Dry Location



## **ADDITIONAL**

ADJUSTABLE SLOPE: 70 RATED LIFE 25000 Hours OPERATING TEMPERATURE: -20°C (-4°F), 40°C (104°F)

Always consult a qualified electrician before installing any lighting product.