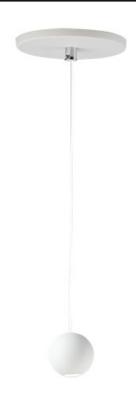

## PRODUCT DESCRIPTION

A collection of very small LED pendants unique to the market. Shades of Gypsum, Concrete, and Aluminum available in a wide variety of shapes and finishes, these small scale pendants provide an amazing amount of light. The light engine is housed in machined aluminum to reduce heat. Drivers recess into the outlet box so the canopies are very low profile in keeping with the small scale of the pendant.

# **MEASUREMENTS**

DIMENSION : 2" L x 2" W x 2" H

MAX OAH : 121.25" OAH

CANOPY : 5" W x 0.5" H x 5" L

HANGING WEIGHT : 0.93 lb

LAMPING

INPUT VOLTAGE : 100-240V

LUMENS : 360 Rated (220 Del.)