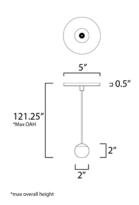

# **MEASUREMENTS**

DIMENSION : 2" L x 2" W x 2" H

MAX OAH : 121.25" OAH

CANOPY : 5" W x 0.5" H x 5" L

HANGING WEIGHT : 0.93 lb

LAMPING

INPUT VOLTAGE : 100-240V

LUMENS : 360 Rated (220 Del.)