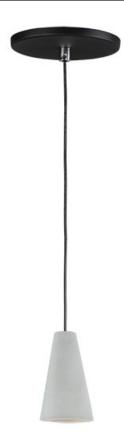

## PRODUCT DESCRIPTION

A collection of very small LED pendants unique to the market. Shades of Gypsum, Concrete, and Aluminum available in a wide variety of shapes and finishes, these small scale pendants provide an amazing amount of light. The light engine is housed in machined aluminum to reduce heat. Drivers recess into the outlet box so the canopies are very low profile in keeping with the small scale of the pendant.

## MATERIAL

Cement, Steel