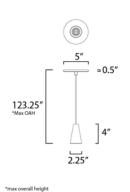

## **MEASUREMENTS**

DIMENSION : 2.25" L x 2.25" W x 4" H

MAX OAH : 123.25" OAH

CANOPY : 5" W x 0.5" H x 5" L

HANGING WEIGHT : 1.15 lb