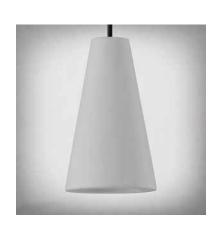

## PRODUCT DESCRIPTION

A collection of very small LED pendants unique to the market. Shades of Gypsum, Concrete, and Aluminum available in a wide variety of shapes and finishes, these small scale pendants provide an amazing amount of light. The light engine is housed in machined aluminum to reduce heat. Drivers recess into the outlet box so the canopies are very low profile in keeping with the small scale of the pendant.

## MATERIAL

Cement, Steel