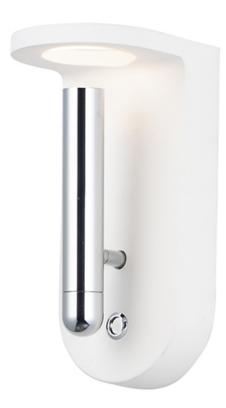

## **PRODUCT DESCRIPTION**

This versatile wall sconce features an adjustable spot controlled by an on-off push button switch which works well bedside. If left in the upright position the light passes through a hole in the cantilevered top which houses colored gels of red, green, blue, or clear for a nice lighting effect

# **MEASUREMENTS**

DIMENSION : 5" W x 9.75" H x 2.5" Ext

MAX OAH : 4" W x 5" H HANGING WEIGHT : 3.44 lb

LAMPING

INPUT VOLTAGE : 100-240V

**LUMENS** : 336 Rated (200 Del.)

BULB : 1 x 3W LED PCB Integrated , 4W Total

**BULB INCLUDED** : (Integrated)

DIMMABLE : Y CRI : 90+ CRI COLOR\_TEMP : 3000K LIGHTING\_DIRECTION: Directional