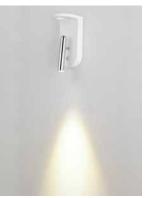

## **PRODUCT DESCRIPTION**

This versatile wall sconce features an adjustable spot controlled by an on-off push button switch which works well bedside. If left in the upright position the light passes through a hole in the cantilevered top which houses colored gels of red, green, blue, or clear for a nice lighting effect

**BULB INCLUDED** : (Integrated)

DIMMABLE : Y CRI : 90+ CRI COLOR\_TEMP : 3000K LIGHTING\_DIRECTION: Directional