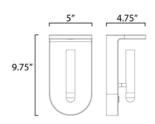

# **MEASUREMENTS**

DIMENSION : 5" W x 9.75" H x 2.5" Ext

MAX OAH : 4" W x 5" H HANGING WEIGHT : 3.44 lb

LAMPING

INPUT VOLTAGE : 100-240V

**LUMENS** : 336 Rated (200 Del.)

BULB : 1 x 3W LED PCB Integrated , 4W Total