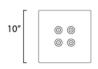

### **MEASUREMENTS**

DIMENSION :  $2" L \times 10" W \times 10" H$  CANOPY :  $4.25" W \times 1" H \times 6.25" L$ 

HANGING WEIGHT : 4.92 lb

LAMPING

INPUT VOLTAGE : 100-240V

LUMENS : 1,176 Rated (760 Del.)