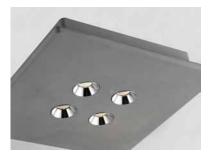

## PRODUCT DESCRIPTION

Unique flush mount ceiling fixtures constructed out of White gypsum or Gray concrete with chrome accent bezels. The White gypsum can be painted to match the ceiling or to contrast as an accent color. The high power LED module provides ample lighting with excellent color rendering.

BULB :  $4 \times 3 \text{W}$  LED PCB Integrated , 15W Total

BULB INCLUDED : (Integrated)
DIMMABLE : Triac CL or ELV

CRI : 90+ CRI COLOR\_TEMP : 3000K