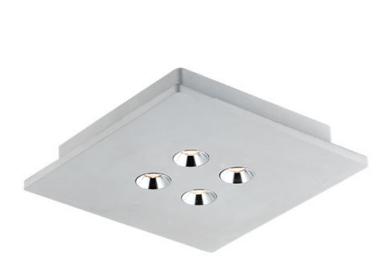

## PRODUCT DESCRIPTION

Unique flush mount ceiling fixtures constructed out of White gypsum or Gray concrete with chrome accent bezels. The White gypsum can be painted to match the ceiling or to contrast as an accent color. The high power LED module provides ample lighting with excellent color rendering.

### **MEASUREMENTS**

DIMENSION :  $2" L \times 10" W \times 10" H$  CANOPY :  $4.25" W \times 1" H \times 6.25" L$ 

HANGING WEIGHT : 4.92 lb

LAMPING

INPUT VOLTAGE : 100-240V

LUMENS : 1,176 Rated (760 Del.)

BULB :  $4 \times 3 \text{W}$  LED PCB Integrated , 15W Total

BULB INCLUDED : (Integrated)
DIMMABLE : Triac CL or ELV

CRI : 90+ CRI COLOR\_TEMP : 3000K