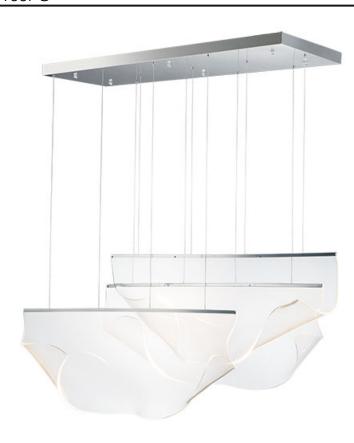

## PRODUCT DESCRIPTION

Sheets of clear Pattern Acrylic are formed by hand to create a one of a kind lighting sculpture. Each sheet is illuminated by an LED strip on top and the pattern in the acrylic picks up the light for visibility.

# **MEASUREMENTS**

DIMENSION : 52" L x 14.25" W x 15.75" H

MAX OAH : 135.5" OAH

CANOPY : 14.25" W x 1.5" H x 43" L

HANGING WEIGHT : 30.8 lb

LAMPING

INPUT VOLTAGE : 110V

LUMENS : 2,880 Rated (2,000 Del.)

## **GLASS**

Patterned Acrylic 133

#### MATERIAL

Stainless Steel, Acrylic