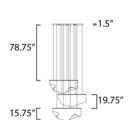

# **MEASUREMENTS**

DIMENSION : 52" L x 14.25" W x 15.75" H

MAX OAH : 135.5" OAH

CANOPY : 14.25" W x 1.5" H x 43" L

HANGING WEIGHT : 30.8 lb

LAMPING

INPUT VOLTAGE : 110V

LUMENS : 2,880 Rated (2,000 Del.)