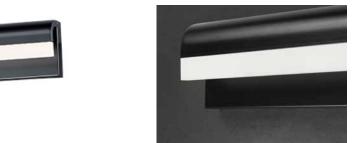

## **PRODUCT DESCRIPTION**

An aluminum frame of Polished Chrome or Black, cascades downward and supports a frosted acrylic diffuser which nicely diffuses the light from the LED enclosed. A perfect complement to the similar bath hardware found in many homes today.

### MATERIAL

Aluminum, Acrylic