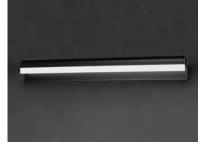

## **PRODUCT DESCRIPTION**

An aluminum frame of Polished Chrome or Black, cascades downward and supports a frosted acrylic diffuser which nicely diffuses the light from the LED enclosed. A perfect complement to the similar bath hardware found in many homes today.

# **MEASUREMENTS**

DIMENSION : 35.75" W x 4.75" H x 3.5" Ext **BACK PLATE** : 35.75" W x 4.75" H x 2.25" HCO

HANGING WEIGHT : 7.26 lb

LAMPING

INPUT VOLTAGE : 120V

**LUMENS** : 1,750 Rated (1,400 Del.)

**BULB** : 1 x 25W LED PCB Integrated, 25W Total