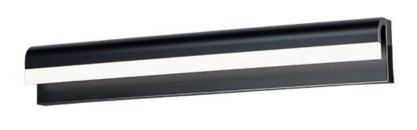

# **PRODUCT DESCRIPTION**

An aluminum frame of Polished Chrome or Black, cascades downward and supports a frosted acrylic diffuser which nicely diffuses the light from the LED enclosed. A perfect complement to the similar bath hardware found in many homes today.

# **FINISHES OPTION**

Black

Polished Chrome