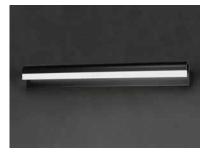

# **PRODUCT DESCRIPTION**

An aluminum frame of Polished Chrome or Black, cascades downward and supports a frosted acrylic diffuser which nicely diffuses the light from the LED enclosed. A perfect complement to the similar bath hardware found in many homes today.

# **FINISHES OPTION**

Black

Polished Chrome