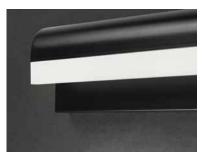

# **PRODUCT DESCRIPTION**

An aluminum frame of Polished Chrome or Black, cascades downward and supports a frosted acrylic diffuser which nicely diffuses the light from the LED enclosed. A perfect complement to the similar bath hardware found in many homes today.

# **GLASS**

Frosted 90

## MATERIAL

Aluminum, Acrylic