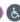

# **PRODUCT DESCRIPTION**

An aluminum frame of Polished Chrome or Black, cascades downward and supports a frosted acrylic diffuser which nicely diffuses the light from the LED enclosed. A perfect complement to the similar bath hardware found in many homes today.

# **MEASUREMENTS**

DIMENSION : 30" W x 4.75" H x 3.5" Ext **BACK PLATE** : 30" W x 4.75" H x 2.25" HCO

HANGING WEIGHT : 6.16 lb

LAMPING

INPUT VOLTAGE : 120V

**LUMENS** : 1,540 Rated (1,200 Del.)

**BULB** : 1 x 22W LED PCB Integrated, 22W Total

# **FINISHES OPTION**

Black

Polished Chrome