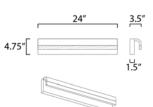

### **MEASUREMENTS**

BULB

CRI

DIMENSION : 24" W x 4.75" H x 3.5" Ext BACK PLATE : 24" W x 4.75" H x 2.25" HCO HANGING WEIGHT : 4.84 lb LAMPING INPUT VOLTAGE :120V LUMENS : 1,260 Rated (1,000 Del.) : 1 x 18W LED PCB Integrated , 18W Total **BULB INCLUDED** : (Integrated) DIMMABLE : Triac CL or ELV : 90+ CRI COLOR\_TEMP : 3000K LIGHTING\_DIRECTION : Down