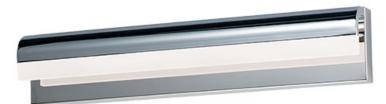

#### **PRODUCT DESCRIPTION**

An aluminum frame of Polished Chrome or Black, cascades downward and supports a frosted acrylic diffuser which nicely diffuses the light from the LED enclosed. A perfect complement to the similar bath hardware found in many homes today.

## **FINISHES OPTION**

GLASS Frosted 90

MATERIAL Aluminum, Acrylic