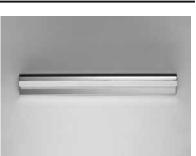

#### **PRODUCT DESCRIPTION**

An aluminum frame of Polished Chrome or Black, cascades downward and supports a frosted acrylic diffuser which nicely diffuses the light from the LED enclosed. A perfect complement to the similar bath hardware found in many homes today.

## **FINISHES OPTION**

GLASS Frosted 90

MATERIAL Aluminum, Acrylic