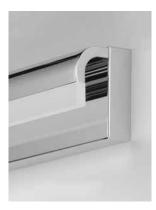

#### **PRODUCT DESCRIPTION**

An aluminum frame of Polished Chrome or Black, cascades downward and supports a frosted acrylic diffuser which nicely diffuses the light from the LED enclosed. A perfect complement to the similar bath hardware found in many homes today.

## **FINISHES OPTION**

GLASS Frosted 90

MATERIAL Aluminum, Acrylic