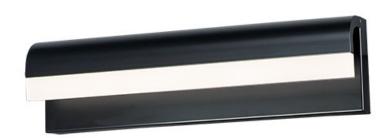

#### **PRODUCT DESCRIPTION**

An aluminum frame of Polished Chrome or Black, cascades downward and supports a frosted acrylic diffuser which nicely diffuses the light from the LED enclosed. A perfect complement to the similar bath hardware found in many homes today.

## **MEASUREMENTS**

DIMENSION : 18" W x 4.75" H x 3.25" Ext **BACK PLATE** : 18" W x 4.75" H x 2.25" HCO

HANGING WEIGHT : 3.74 lb

LAMPING

INPUT VOLTAGE : 120V

**LUMENS** : 910 Rated (700 Del.)

**BULB** : 1 x 13W LED PCB Integrated, 13W Total