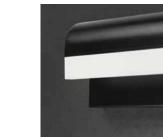

#### **PRODUCT DESCRIPTION**

An aluminum frame of Polished Chrome or Black, cascades downward and supports a frosted acrylic diffuser which nicely diffuses the light from the LED enclosed. A perfect complement to the similar bath hardware found in many homes today.