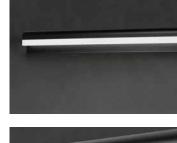

#### **PRODUCT DESCRIPTION**

An aluminum frame of Polished Chrome or Black, cascades downward and supports a frosted acrylic diffuser which nicely diffuses the light from the LED enclosed. A perfect complement to the similar bath hardware found in many homes today.