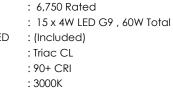

## MEASUREMENTS

| DIMENSION      |   | :    |
|----------------|---|------|
| MAX OAH        |   | :    |
| CANOPY         |   | :    |
| HANGING WEIGHT |   | :    |
| LAMPING        |   |      |
| INPUT VOLTAGE  | : | 120  |
| LUMENS         | : | 6,7  |
| BULB           | : | 15   |
| BULB INCLUDED  | : | (Inc |
| DIMMABLE       | : | Tria |
| CRI            | : | 90+  |
| COLOR_TEMP     | : | 300  |
|                |   |      |

| : 30.75" L x 30.75" W x 28.75" H |  |  |  |
|----------------------------------|--|--|--|
| : 61.75" OAH                     |  |  |  |
| : 5" W ×0.75" H × 5" L           |  |  |  |
| : 9.2 lb                         |  |  |  |
|                                  |  |  |  |
| 20V                              |  |  |  |
| 750 0 1 1                        |  |  |  |