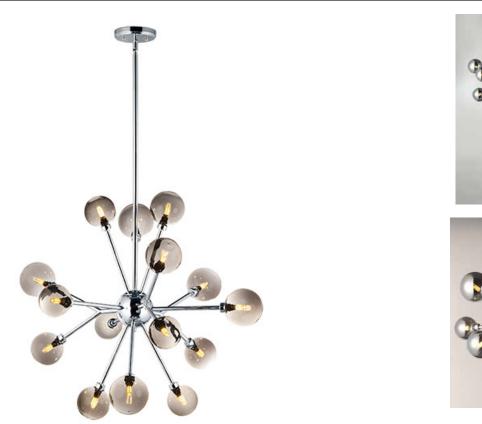

### **PRODUCT DESCRIPTION**

The reimagining of the classic Sputnik features threaded Mirror Smoke glass shades on a Polished Chrome body. To complete this shiny starburst pendant, we include our 4W G9 LED light bulb to create a spacey modern look.

### **FINISHES OPTION**

Polished Chrome

**GLASS** Smoke 138

MATERIAL Stainless Steel, Glass

RATINGS CETLus Dry Location