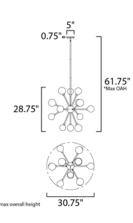

## MEASUREMENTS

| DIMENSION      |   | :    |
|----------------|---|------|
| MAX OAH        |   | :    |
| CANOPY         |   | :    |
| HANGING WEIGHT |   | :    |
| LAMPING        |   |      |
| INPUT VOLTAGE  | : | 120  |
| LUMENS         | : | 6,7  |
| BULB           | : | 15   |
| BULB INCLUDED  | : | (Inc |
| DIMMABLE       | : | Tria |
| CRI            | : | 90+  |
| COLOR_TEMP     | : | 300  |
|                |   |      |

| : 30.75" L x 30.75" W x 28.75" H |  |  |  |
|----------------------------------|--|--|--|
| : 61.75" OAH                     |  |  |  |
| : 5" W ×0.75" H × 5" L           |  |  |  |
| : 9.2 lb                         |  |  |  |
|                                  |  |  |  |
| 20V                              |  |  |  |
| 750 0 1 1                        |  |  |  |