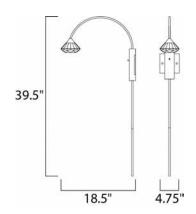

# **MEASUREMENTS**

DIMENSION : 4.75" W x 39.5" H x 18.5" Ext

: 4.75" W x 4.75" H MAX OAH

HANGING WEIGHT : 3.97 lb