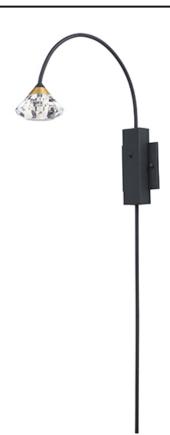

## PRODUCT DESCRIPTION

Gracefully sweeping arms are finished in a textured Black with a Metallic Gold cups that suspends a faceted Clear acrylic diamond. Adding interest to the fixture, intersecting arms create an art form sure to attract attention. A pin up wall sconce with an arm that pivots is perfectly suited for bedside lighting.

# **FINISHES OPTION**

Black / Metallic Gold

### **GLASS**

Clear Acrylic 75

#### MATERIAL

Steel, Aluminum, Acrylic