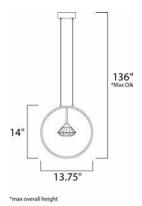

#### MEASUREMENTS

DIMENSION : 13.75" L x 4.75" W x 14" H

MAX OAH : 136" OAH

CANOPY : 5.25" W x 1.5" H x 4.75" L

HANGING WEIGHT : 3.31 lb