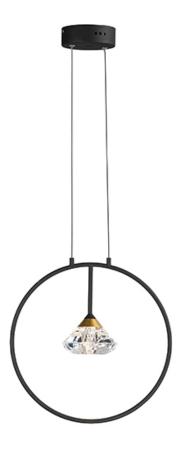

# **PRODUCT DESCRIPTION**

Gracefully sweeping arms are finished in a textured Black with a Metallic Gold cups that suspends a faceted Clear acrylic diamond. Adding interest to the fixture, intersecting arms create an art form sure to attract attention. A pin up wall sconce with an arm that pivots is perfectly suited for bedside lighting.

# **FINISHES OPTION**

Black / Metallic Gold

## **GLASS**

Clear Acrylic 75