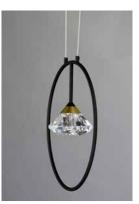

# **PRODUCT DESCRIPTION**

Gracefully sweeping arms are finished in a textured Black with a Metallic Gold cups that suspends a faceted Clear acrylic diamond. Adding interest to the fixture, intersecting arms create an art form sure to attract attention. A pin up wall sconce with an arm that pivots is perfectly suited for bedside lighting.

# **FINISHES OPTION**

Black / Metallic Gold

## **GLASS**

Clear Acrylic 75