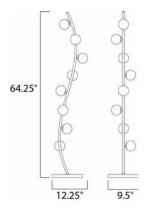

## **MEASUREMENTS**

DIMENSION : 12.25" L x 9.5" W x 64.25" H

MAX OAH : 64.25" OAH HANGING WEIGHT : 24.26 lb