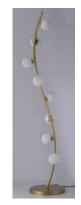

# PRODUCT DESCRIPTION

A gently curved, tapered rod finished in Metallic Gold is adorned with several Satin White glass balls and illuminated by integrated LED. The Rover collection is the interpretation of an organically formed brach with buds of white glass that is sure to add elegance to any room.

#### **FINISHES OPTION**

Metallic Gold

## **GLASS**

Matte White 11