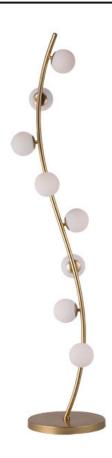

# PRODUCT DESCRIPTION

A gently curved, tapered rod finished in Metallic Gold is adorned with several Satin White glass balls and illuminated by integrated LED. The Rover collection is the interpretation of an organically formed brach with buds of white glass that is sure to add elegance to any room.

## **MEASUREMENTS**

DIMENSION : 12.25" L x 9.5" W x 64.25" H

MAX OAH : 64.25" OAH HANGING WEIGHT : 24.26 lb

#### **FINISHES OPTION**

Metallic Gold

## **GLASS**

Matte White 11