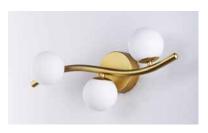

#### PRODUCT DESCRIPTION

A gently curved, tapered rod finished in Metallic Gold is adorned with several Satin White glass balls and illuminated by integrated LED. The Rover collection is the interpretation of an organically formed brach with buds of white glass that is sure to add elegance to any room.