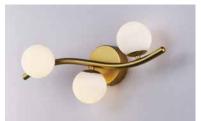

#### PRODUCT DESCRIPTION

A gently curved, tapered rod finished in Metallic Gold is adorned with several Satin White glass balls and illuminated by integrated LED. The Rover collection is the interpretation of an organically formed brach with buds of white glass that is sure to add elegance to any room.