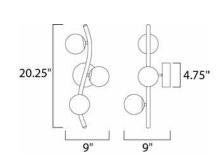

## **MEASUREMENTS**

**DIMENSION** : 8.5" W x 20.25" H x 9" Ext MAX OAH : 20.25" OAH 4.75" W x 4.75" H

HANGING WEIGHT : 4.08 lb