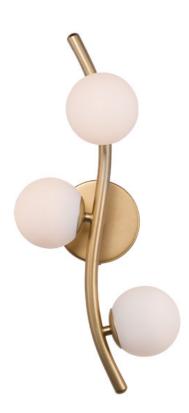

#### PRODUCT DESCRIPTION

A gently curved, tapered rod finished in Metallic Gold is adorned with several Satin White glass balls and illuminated by integrated LED. The Rover collection is the interpretation of an organically formed brach with buds of white glass that is sure to add elegance to any room.

## **MEASUREMENTS**

**DIMENSION** : 8.5" W x 20.25" H x 9" Ext MAX OAH : 20.25" OAH 4.75" W x 4.75" H

HANGING WEIGHT : 4.08 lb