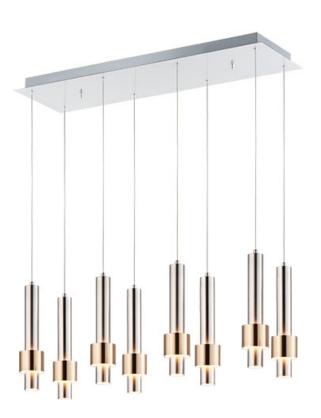

#### **PRODUCT DESCRIPTION**

Tubular shaped pendants finished in Satin Nickel with a Satin Brass band provide light from the bottom as well as a reveal behind the band. The soft glow of light from the band creates a beautiful lighting effect not normally seen from similar pendants.

## **MEASUREMENTS**

DIMENSION MAX OAH CANOPY HANGING WEIGHT

: 18.26 lb

: 32" L x 10" W x 12.25" H

: 7.75" W x 1.75" H x 32" L

#### **FINISHES OPTION**

Satin Nickel / Satin Brass