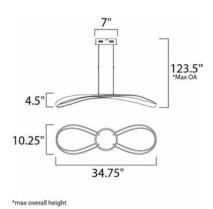

# **MEASUREMENTS**

**DIMENSION** : 34.75" L x 10.25" W x 4.5" H

MAX OAH : 123.5" OAH

: 7.25" W x 2" H x 7" L CANOPY

HANGING WEIGHT : 4.4 lb