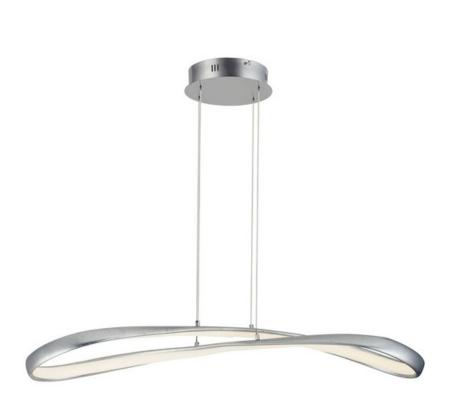

### PRODUCT DESCRIPTION

This unique collection features metal channel finish in a rich Silver Leaf is a perfect choice for those looking a focal point of their room decor. High power LED with excellent color rendering provides ample light which completes this extraordinary design.

# **MEASUREMENTS**

**DIMENSION** : 34.75" L x 10.25" W x 4.5" H

MAX OAH : 123.5" OAH

: 7.25" W x 2" H x 7" L CANOPY

HANGING WEIGHT : 4.4 lb