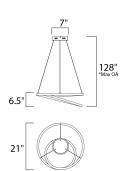

\*max overall height

# **MEASUREMENTS**

DIMENSION : 23" L x 21" W x 6.5" H

MAX OAH : 128" OAH

CANOPY : 7.25" W x 1.75" H x 7" L

HANGING WEIGHT : 5.7 lb