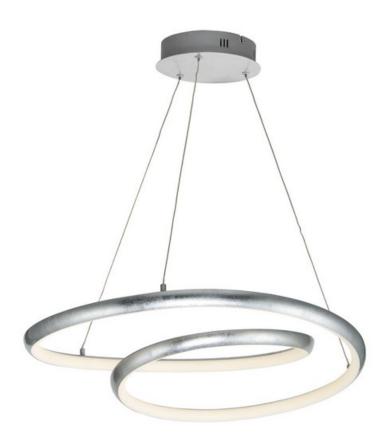

## PRODUCT DESCRIPTION

This unique collection features metal channel finish in a rich Silver Leaf is a perfect choice for those looking a focal point of their room decor. High power LED with excellent color rendering provides ample light which completes this extraordinary design.

### MATERIAL

Steel, Aluminum, Silicone