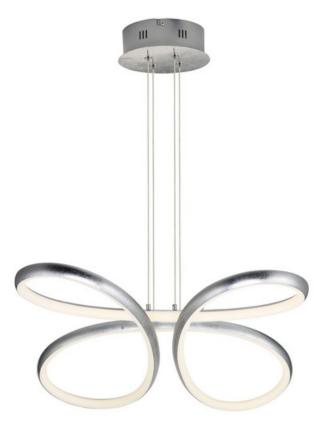

### **PRODUCT DESCRIPTION**

This unique collection features metal channel finish in a rich Silver Leaf is a perfect choice for those looking a focal point of their room decor. High power LED with excellent color rendering provides ample light which completes this extraordinary design.

# HANGING WEIGHT

: 2,730 Rated (2,154 Del.) : 1 x 39W LED PCB Integrated , 39W Total : Only at 120V with ELV

**FINISHES OPTION** 

Silver Leaf

MATERIAL Steel, Aluminum, Silicone

RATINGS cETLus Damp Location