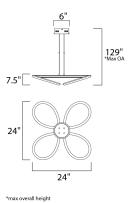

## MEASUREMENTS DIMENSION

MAX OAH

CANOPY

: 24" L x 24" W x 7.5" H : 129" OAH : 6"W x 1.5"H x 6"L