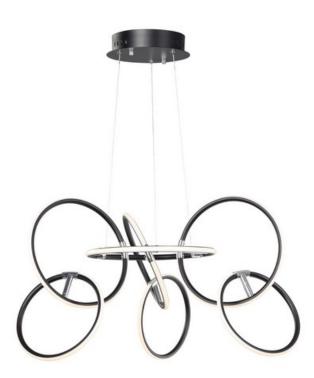

#### **PRODUCT DESCRIPTION**

Rings of Black with Polished Chrome accents adjust to create interesting shapes and configurations. Illuminated by LED strips, this collection combines ultimate energy savings and adjustable light dispersion.

# **FINISHES OPTION**

Black / Polished Chrome