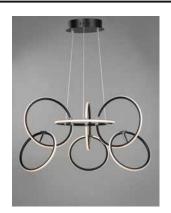

#### **PRODUCT DESCRIPTION**

Rings of Black with Polished Chrome accents adjust to create interesting shapes and configurations. Illuminated by LED strips, this collection combines ultimate energy savings and adjustable light dispersion.