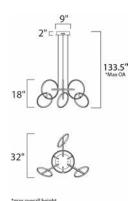

### **MEASUREMENTS**

DIMENSION : 32" L x 32" W x 18" H

MAX OAH : 133.5" OAH CANOPY : 9" W x 2" H x 9" L

HANGING WEIGHT : 9.2 lb