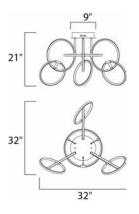

# **MEASUREMENTS**

HANGING WEIGHT

DIMENSION

CANOPY

# LAMPING

LUMENS BULB BULB INCLUDED DIMMABLE CRI COLOR\_TEMP

: 32" L x 32" W x 21" H : 9"W x 2"H x 9"L : 9.46 lb

: 5,550 Rated : 7 x 81W LED PCB Integrated , 81W Total : (Integrated) : Triac CL : 80+ CRI : 3000K