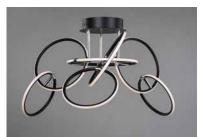

### **PRODUCT DESCRIPTION**

Rings of Black with Polished Chrome accents adjust to create interesting shapes and configurations. Illuminated by LED strips, this collection combines ultimate energy savings and adjustable light dispersion.