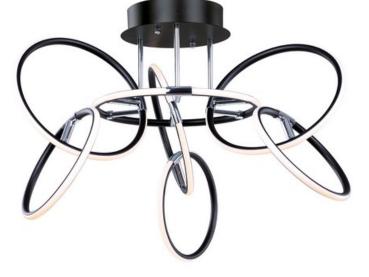

### **PRODUCT DESCRIPTION**

Rings of Black with Polished Chrome accents adjust to create interesting shapes and configurations. Illuminated by LED strips, this collection combines ultimate energy savings and adjustable light dispersion.