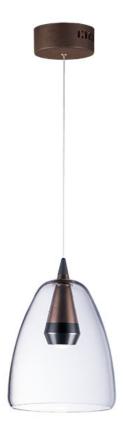

## PRODUCT DESCRIPTION

Clear glass domes are suspended from a machined aluminum font finished in your choice of two tone Silver with a Polished Chrome accent or Black with a brushed Coffee finish. Housed inside the machined font is a high power LED module which illuminates without glare.

### **FINISHES OPTION**