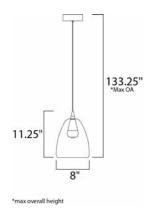

# **MEASUREMENTS**

DIMENSION : 8" L x 8" W x 11.25" H

MAX OAH : 133.25" OAH

CANOPY : 4.75" W x 1.5" H x 4.75" L

HANGING WEIGHT : 4 lb