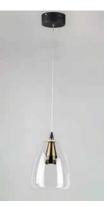

## PRODUCT DESCRIPTION

Clear glass domes are suspended from a machined aluminum font finished in your choice of two tone Silver with a Polished Chrome accent or Black with a brushed Coffee finish. Housed inside the machined font is a high power LED module which illuminates without glare.

### **FINISHES OPTION**