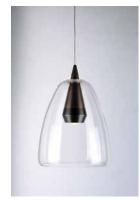

## PRODUCT DESCRIPTION

Clear glass domes are suspended from a machined aluminum font finished in your choice of two tone Silver with a Polished Chrome accent or Black with a brushed Coffee finish. Housed inside the machined font is a high power LED module which illuminates without glare.

### **FINISHES OPTION**