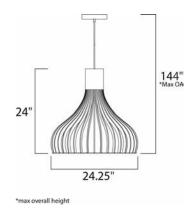

# **MEASUREMENTS**

**DIMENSION** : 24.25" L x 24.25" W x 24" H

MAX OAH : 144" OAH

: 7.09" W x 1.38" H x 7.09" L CANOPY

HANGING WEIGHT : 14.3 lb