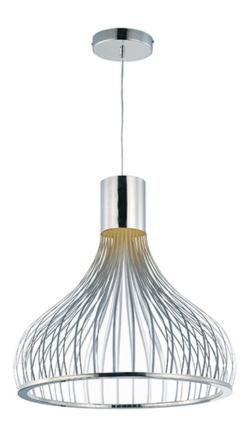

## PRODUCT DESCRIPTION

Fins of high quality acrylic are bound together with Polished Chrome trim and illuminated from the top with high power LED. The light from the LED optically travels through the acrylic and mysteriously illuminates the frame as well as the surface below.

#### **FINISHES OPTION**

Polished Chrome

## MATERIAL

Steel, Aluminum, Lucite Acrylic