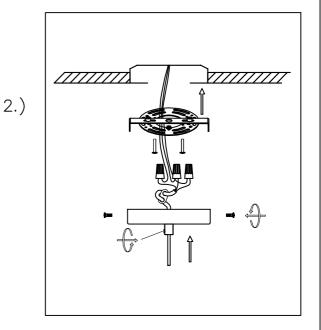

Step.1: Remove mounting bracket (A) from fixture and install to electrical box.

Step.2: Adjust wire length to desired mounting height, and tighten strain relief screw (D) to secure. Wire fixture to wires in outlet box. Green wire is for Ground. Install fixture to bracket and tighten screws (F) at the ends of the canopy (E) to secure.