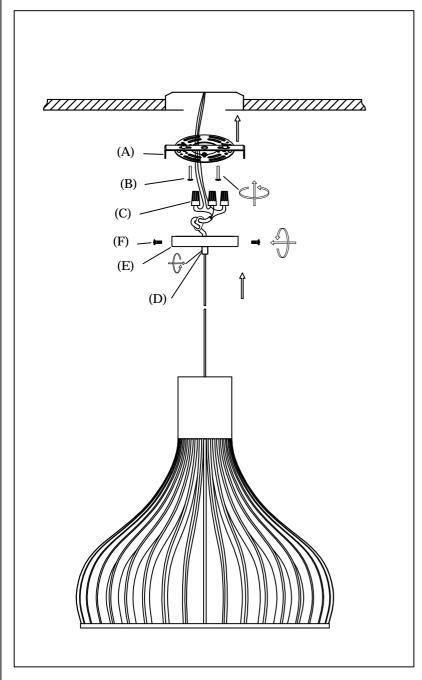

Step.1: Remove mounting bracket (A) from fixture and install to electrical box.

Step.2: Adjust wire length to desired mounting height, and tighten strain relief screw (D) to secure. Wire fixture to wires in outlet box. Green wire is for Ground. Install fixture to bracket and tighten screws (F) at the ends of the canopy (E) to secure.