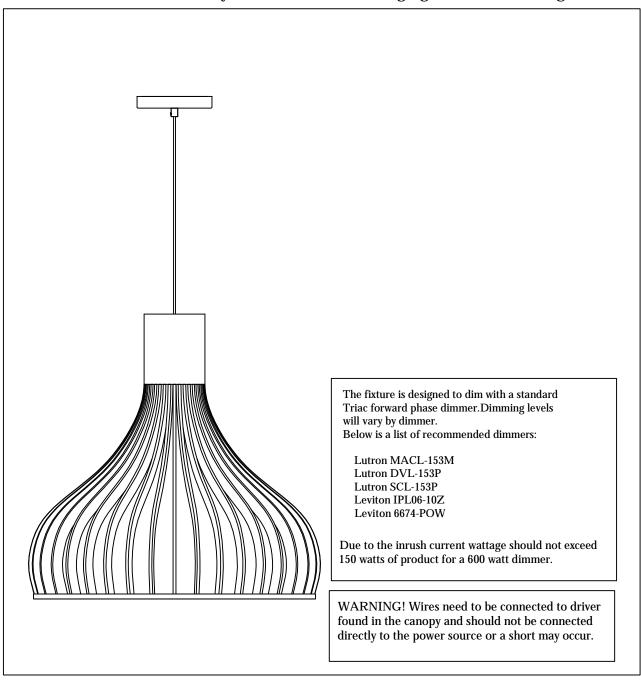

PRODUCT NAME:Turbo LED Pendant

ITEM NUMBER: E24568-75PC

Step.1: Remove mounting bracket (A) from fixture and install to electrical box.

Step.2: Adjust wire length to desired mounting height, and tighten strain relief screw (D) to secure. Wire fixture to wires in outlet box. Green wire is for Ground. Install fixture to bracket and tighten screws (F) at the ends of the canopy (E) to secure.