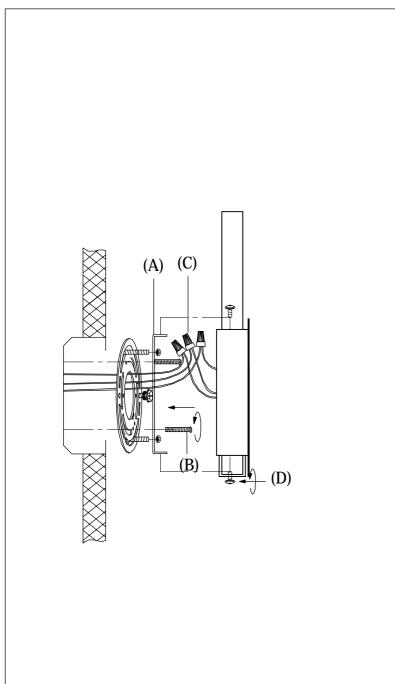

## IMPORTANT: Turn off the power at the main fuse or circuit breaker box before starting installation

Locate all hardware & components before discarding packaging

Step.1: Remove mounting bracket (A) from fixture and install to electrical box.

Step.2: Wire fixture to wires (C) in outlet box. Copper wire is for Ground.

Step.3: Adjust wire length to desired mounting height, and tighten strain relief screws to secure. Install fixture to bracket and tighten finials (D) at the ends of the canopy to secure.