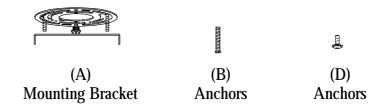

## IMPORTANT: Turn off the power at the main fuse or circuit breaker box before starting installation

Locate all hardware & components before discarding packaging

Step.1: Remove mounting bracket (A) from fixture and install to electrical box.