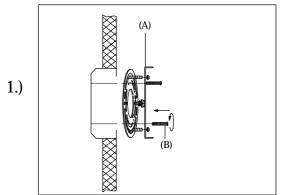

## IMPORTANT: Turn off the power at the main fuse or circuit breaker box before starting installation

Locate all hardware & components before discarding packaging

Step.1: Remove mounting bracket (A) from fixture and install to electrical box.