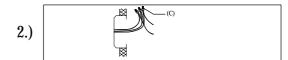

## IMPORTANT: Turn off the power at the main fuse or circuit breaker box before starting installation

Locate all hardware & components before discarding packaging

Step.1: Remove mounting bracket (A) from fixture and install to electrical box.

Step.2: Wire fixture to wires (C) in outlet box. Copper wire is for Ground.

Step.3: Adjust wire length to desired mounting height, and tighten strain relief screws to secure. Install fixture to bracket and tighten finials (D) at the ends of the canopy to secure.