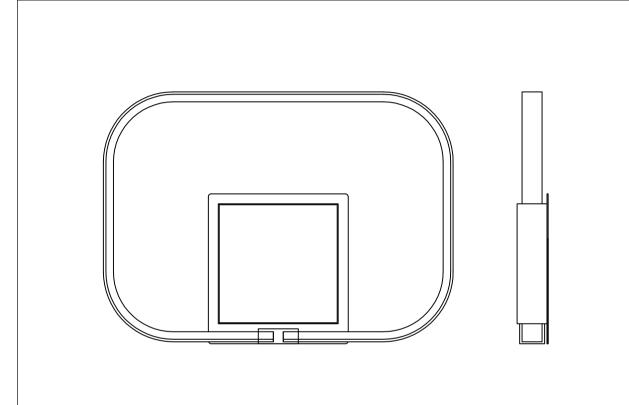

## Contemporary Lighting

PRODUCT NAME: Squared ITEM NUMBER: E24550-PC

Please consult your electrician for hanging fixture and wiring.

The fixture is designed to dim with a standard Triac forward phase dimmer. Dimming levels will vary by dimmer.

## IMPORTANT: Turn off the power at the main fuse or circuit breaker box before starting installation

Locate all hardware & components before discarding packaging

Step.1: Remove mounting bracket (A) from fixture and install to electrical box.

Step.2: Wire fixture to wires (C) in outlet box. Copper wire is for Ground.

Step.3: Adjust wire length to desired mounting height, and tighten strain relief screws to secure. Install fixture to bracket and tighten finials (D) at the ends of the canopy to secure.