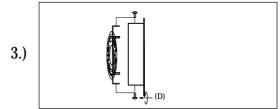

Step.2: Wire fixture to wires (C) in outlet box. Copper wire is for Ground.

Step.3: Adjust wire length to desired mounting height, and tighten strain relief screws to secure. Install fixture to bracket and tighten finials (D) at the ends of the canopy to secure.