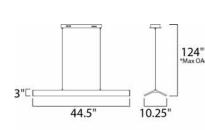

\*max overall height

## **MEASUREMENTS**

DIMENSION MAX OAH HANGING WEIGHT LAMPING INPUT VOLTAGE :120V LUMENS BULB **BULB INCLUDED** DIMMABLE CRI COLOR\_TEMP

: 44.5" L x 10.25" W x 3" H : 124" OAH : 16.06 lb : 3,360 Rated (2,040 Del.) : 1 x 48W LED PCB Integrated , 48W Total : (Integrated) : Triac CL :80+ CRI : 3000K