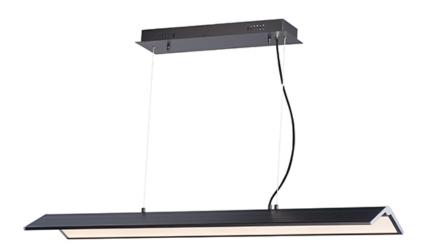

## **PRODUCT DESCRIPTION**

Wings of extruded aluminum encase dual edge-lit LED panels which evenly distribute light to the surface below. The Black metal frame is accented with Polished Chrome end caps for striking contrast. The pendant and plug in lamps pivot in the center to allow you to direct the light.