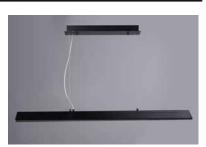

## **PRODUCT DESCRIPTION**

Wings of extruded aluminum encase dual edge-lit LED panels which evenly distribute light to the surface below. The Black metal frame is accented with Polished Chrome end caps for striking contrast. The pendant and plug in lamps pivot in the center to allow you to direct the light.