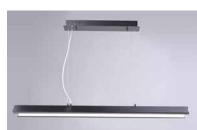

## **PRODUCT DESCRIPTION**

Wings of extruded aluminum encase dual edge-lit LED panels which evenly distribute light to the surface below. The Black metal frame is accented with Polished Chrome end caps for striking contrast. The pendant and plug in lamps pivot in the center to allow you to direct the light.