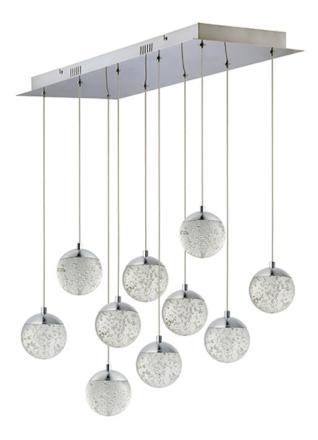

## PRODUCT DESCRIPTION

We took this popular collection and made it better. We took the xenon bulb out of the middle and enclosed a LED module in the cast Polished Chrome cap that supports the clear bubble glass balls. The glass screws into the cap so there are no visible screws for a very clean look.

# **MEASUREMENTS**

DIMENSION : 34" L x 11" W x 6" H

MAX OAH : 128" OAH

: 8.66" W x 1.6" H x 31.5" L CANOPY

HANGING WEIGHT : 35.86 lb

**LAMPING** 

INPUT VOLTAGE : 110-130V

**LUMENS** : 3,500 Rated (4,000 Del.)

BULB : 1 x 5W LED PCB Integrated , 50W Total

BULB INCLUDED : (Integrated) DIMMABLE : Triac CL CRI : 80+ CRI COLOR\_TEMP : 3000K LIGHTING\_DIRECTION: Both

### **GLASS**

Bubble 91

#### MATERIAL

Steel, K9 Crystal