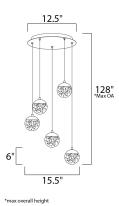

## **MEASUREMENTS**

| DIMENSION          | : 15.5" L x 15.5" W x 6" H              |
|--------------------|-----------------------------------------|
| MAX OAH            | : 128" OAH                              |
| CANOPY             | : 12.5" W x 1.6" H x 12.5" L            |
| HANGING WEIGHT     | : 17.29 lb                              |
| LAMPING            |                                         |
| INPUT VOLTAGE      | : 110-130V                              |
| LUMENS             | : 1,750 Rated (1,200 Del.)              |
| BULB               | : 5 x 5W LED PCB Integrated , 25W Total |
| BULB INCLUDED      | : (Integrated)                          |
| DIMMABLE           | : Triac CL                              |
| CRI                | : 80+ CRI                               |
| COLOR_TEMP         | : 3000K                                 |
| LIGHTING_DIRECTION | 1 : Both                                |
|                    |                                         |