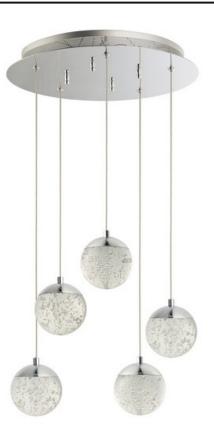

## **PRODUCT DESCRIPTION**

We took this popular collection and made it better. We took the xenon bulb out of the middle and enclosed a LED module in the cast Polished Chrome cap that supports the clear bubble glass balls. The glass screws into the cap so there are no visible screws for a very clean look.

## **MEASUREMENTS**

| DIMENSION          | : 15.5" L x 15.5" W x 6" H              |
|--------------------|-----------------------------------------|
| MAX OAH            | : 128" OAH                              |
| CANOPY             | : 12.5" W x 1.6" H x 12.5" L            |
| HANGING WEIGHT     | : 17.29 lb                              |
| LAMPING            |                                         |
| INPUT VOLTAGE      | : 110-130V                              |
| LUMENS             | : 1,750 Rated (1,200 Del.)              |
| BULB               | : 5 x 5W LED PCB Integrated , 25W Total |
| BULB INCLUDED      | : (Integrated)                          |
| DIMMABLE           | : Triac CL                              |
| CRI                | : 80+ CRI                               |
| COLOR_TEMP         | : 3000K                                 |
| LIGHTING_DIRECTION | 1 : Both                                |
|                    |                                         |

## **FINISHES OPTION**

Polished Chrome

GLASS Bubble 91

MATERIAL Steel, K9 Crystal

RATINGS cETLus Damp Location

ADDITIONAL ADJUSTABLE RATED LIFE 25000 Hours **OPERATING TEMPERATURE:** -20°C (-4°F), 40°C (104°F)