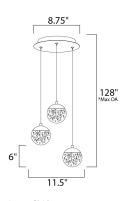

# **MEASUREMENTS**

**DIMENSION** : 11.5" L x 11.5" W x 6" H

MAX OAH : 128" OAH

: 8.75" W x 1.6" H x 8.75" L CANOPY

HANGING WEIGHT : 10.16 lb

LAMPING

INPUT VOLTAGE : 110-130V

**LUMENS** : 1,050 Rated (1,200 Del.)