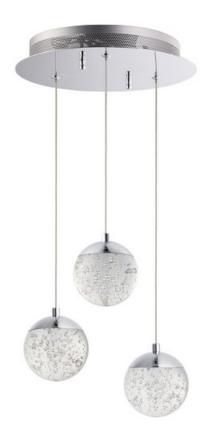

### **PRODUCT DESCRIPTION**

We took this popular collection and made it better. We took the xenon bulb out of the middle and enclosed a LED module in the cast Polished Chrome cap that supports the clear bubble glass balls. The glass screws into the cap so there are no visible screws for a very clean look.

# **FINISHES OPTION**

Polished Chrome

#### **GLASS**

Bubble 91

#### MATERIAL

Steel, K9 Crystal