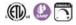

| DIMENSION          | : 5.5" L x 5.5" W x 5.75" H      |
|--------------------|----------------------------------|
| MAX OAH            | : 128" OAH                       |
| CANOPY             | : 4.75" W x 1.4" H x 4.75" L     |
| HANGING WEIGHT     | : 3.56 lb                        |
| LAMPING            |                                  |
| INPUT VOLTAGE      | :110-130V                        |
| LUMENS             | : 350 Rated (400 Del.)           |
| BULB               | : 1 x 5W LED PCB Integrated , 5W |
| BULB INCLUDED      | : (Integrated)                   |
| DIMMABLE           | : Triac CL                       |
| CRI                | : 80+ CRI                        |
| COLOR_TEMP         | : 3000K                          |
| LIGHTING_DIRECTION | I:Both                           |