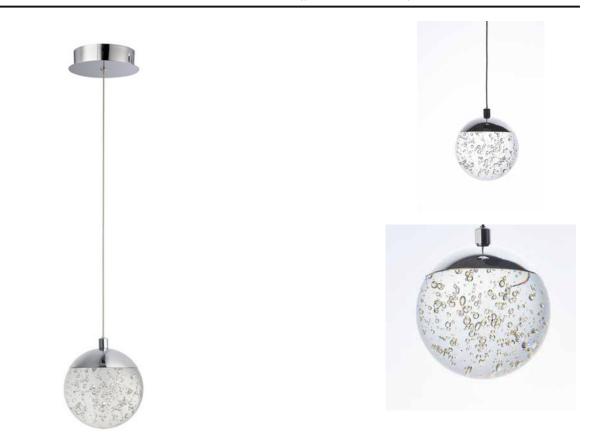

## **PRODUCT DESCRIPTION**

We took this popular collection and made it better. We took the xenon bulb out of the middle and enclosed a LED module in the cast Polished Chrome cap that supports the clear bubble glass balls. The glass screws into the cap so there are no visible screws for a very clean look.