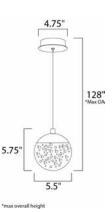

## **PRODUCT DESCRIPTION**

We took this popular collection and made it better. We took the xenon bulb out of the middle and enclosed a LED module in the cast Polished Chrome cap that supports the clear bubble glass balls. The glass screws into the cap so there are no visible screws for a very clean look.