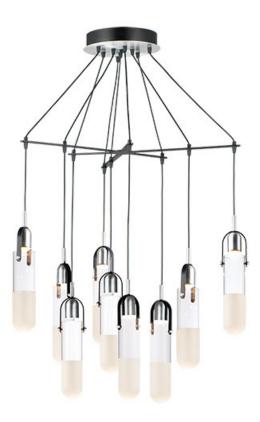

#### PRODUCT DESCRIPTION

Glass vessels of Frost and Clear are illuminated by LED concealed in Brushed Aluminum domes which suspend from Black fabric wire to create this exclusive design. Unique separators add a unique design element that brings this collection to another level.

# **MEASUREMENTS**

DIMENSION : 33" W x 48" H

MAX OAH : 170" OAH

CANOPY : 11" W x 2" H

HANGING WEIGHT : 19.78 lb

# LAMPING

INPUT VOLTAGE : 120V

LUMENS : 3,500 Rated (1,800 Del.)

BULB : 9 x 4W LED PCB Integrated , 36W Total

BULB INCLUDED : (Integrated)
DIMMABLE : ELV or Triac
CRI : 90 CRI
COLOR\_TEMP : 3000K