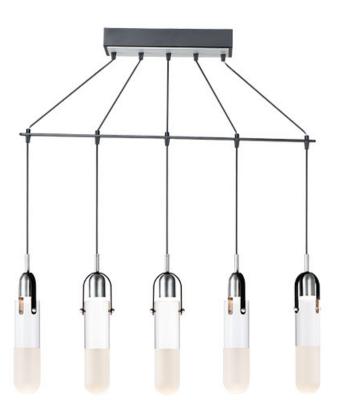

## **PRODUCT DESCRIPTION**

Glass vessels of Frost and Clear are illuminated by LED concealed in Brushed Aluminum domes which suspend from Black fabric wire to create this exclusive design. Unique separators add a unique design element that brings this collection to another level.

## MEASUREMENTS

DIMENSION MAX OAH CANOPY HANGING WEIGHT

: 34" W x 40" H : 137" OAH : 14" W x 2" H x 14" L : 12.1 lb

## LAMPING

INPUT VOLTAGE: 120VLUMENS: 1,900 Rated (950 Del.)BULB: 5 x 4W LED PCB Integrated , 20W TotalBULB INCLUDED: (Integrated)DIMMABLE: ELV or TriacCRI: 90 CRICOLOR\_TEMP: 3000K

## **FINISHES OPTION**

Black / Brushed Aluminum

GLASS Clear and Frosted 93

MATERIAL Steel, Aluminum, Glass

RATINGS CETLus Dry Location

ADDITIONAL RATED LIFE 25000 Hours OPERATING TEMPERATURE: -20°C (-4°F), 40°C (104°F)